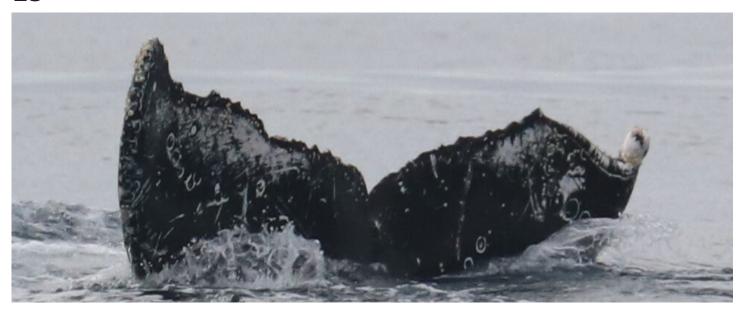

July 30 San Francisco

PROTECTING WHALES
Whale Data Card Set
Smithsonian Science for Computational Thinking™
© Smithsonian Institution
CREDIT: Craig Hayslipr

4

September 1 San Francisco

PROTECTING WHALES
Whale Data Card Set
Smithsonian Science for Computational Thinking™
© Smithsonian Institution
CREDIT: Deana Glenz