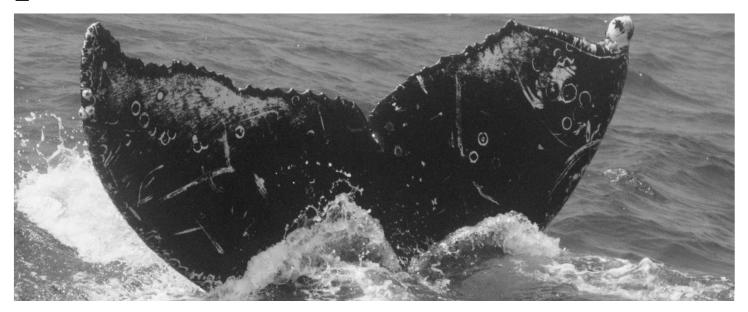

July 30 San Francisco

PROTECTING WHALES
Whale Data Card Set
Smithsonian Science for Computational Thinking™
© Smithsonian Institution
CREDIT: Craig Hayslipr

4

September 1 San Francisco

PROTECTING WHALES
Whale Data Card Set
Smithsonian Science for Computational Thinking™
© Smithsonian Institution
CREDIT: Deana Glenz