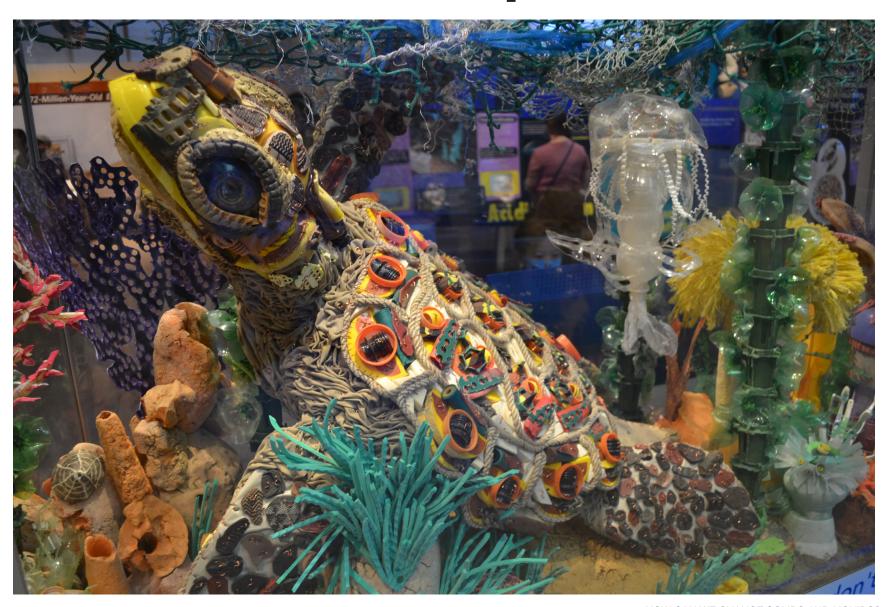

## *Turtle Ocean* by Angela Hazeltine Pozzi

Martin Luther King, Jr. Memorial by Master Lei Yixin

HOW CAN WE CHANGE SOLIDS AND LIQUIDS? Ada's Sculpture

Smithsonian Science for the Classroom™

© Smithsonian Institution

CREDITS: *Turtle Ocean* by Artula and the Washed Ashore Project with Angela Haseltine Pozzi as Founder. Photo by Emily Porter/Smithsonian Science Education Center; (right) National Park Service/Volunteer Bill Shugarts

## Ada's Sculpture

HOW CAN WE CHANGE SOLIDS AND LIQUIDS?
Ada's Sculpture
Smithsonian Science for the Classroom™
© Smithsonian Institution
CREDIT: *Turtle Ocean* by Artula and the Washed Ashore Project with Angela Haseltine Pozzi as Founder. Photo by Emily Porter/Smithsonian Science Education Center