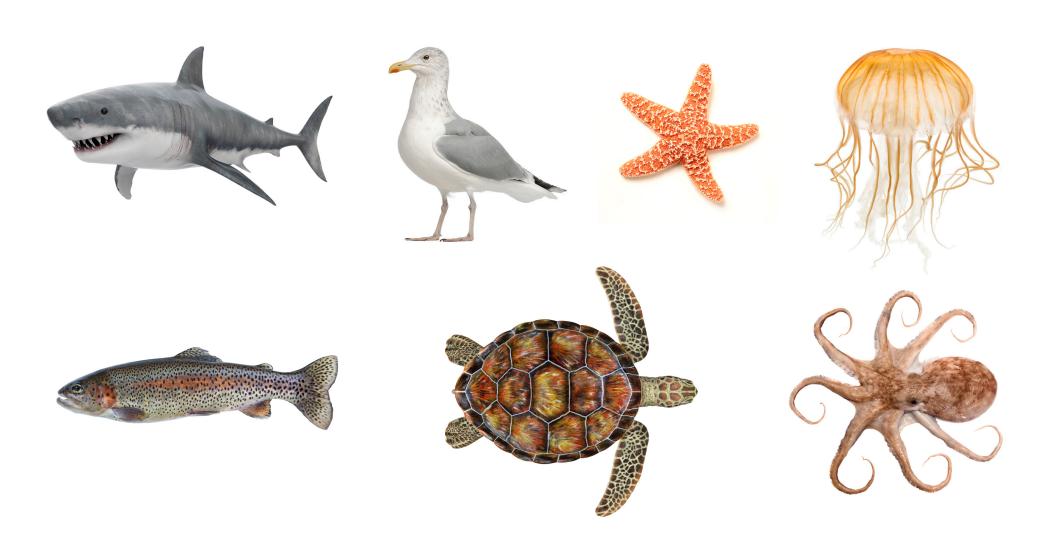

#### **Be the Artist!**

HOW CAN WE CHANGE SOLIDS AND LIQUIDS? Ada's Sculpture Smithsonian Science for the Classroom  $^{\rm TM}$ 

© Smithsonian Institution

CREDITS: (shark and sea turtle) Nerthuz/iStock/Getty Images Plus; (seagull and sea jelly) GlobalP/iStock/Getty Images Plus; (sea star) Kameleon007/E+/Getty Images Plus; (trout) tab1962/iStock/Getty Images Plus; (octopus) MarkGillow/E+/Getty Images Plus