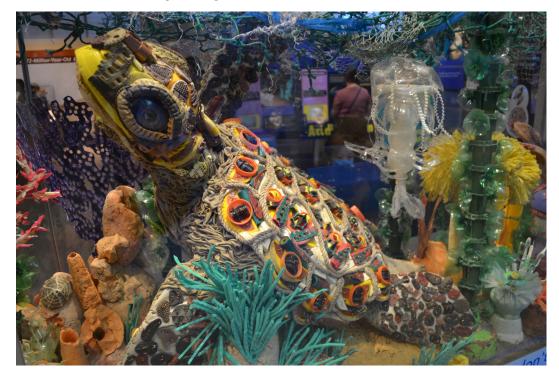

## *Turtle Ocean* by Angela Hazeltine Pozzi

Martin Luther King, Jr. Memorial by Master Lei Yixin

HOW CAN WE CHANGE SOLIDS AND LIQUIDS? Ada's Sculpture

Smithsonian Science for the Classroom™

© Smithsonian Institution

CREDITS: *Turtle Ocean* by Artula and the Washed Ashore Project with Angela Haseltine Pozzi as Founder. Photo by Emily Porter/Smithsonian Science Education Center; (right) National Park Service/Volunteer Bill Shugarts