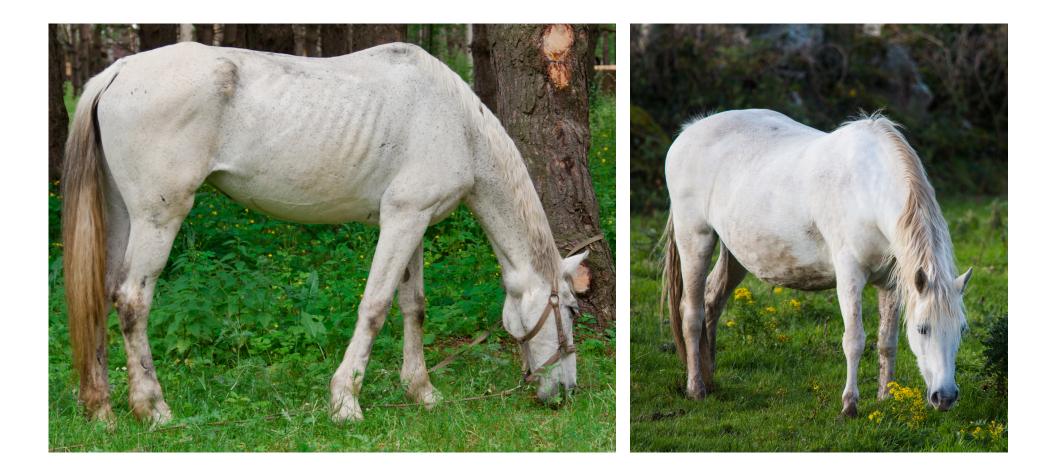

WHAT EXPLAINS SIMILARITIES AND DIFFERENCES BETWEEN ORGANISMS? Alike and Different Smithsonian Science for the Classroom™ © Smithsonian Institution CREDIT: Michelle Lalancette/Shutterstock.com

WHAT EXPLAINS SIMILARITIES AND DIFFERENCES BETWEEN ORGANISMS? Alike and Different Smithsonian Science for the Classroom™ © Smithsonian Institution CREDIT: Left, OKSANA FERKHOVA/Shutterstock.com; Right, HelenL100/Shutterstock.com