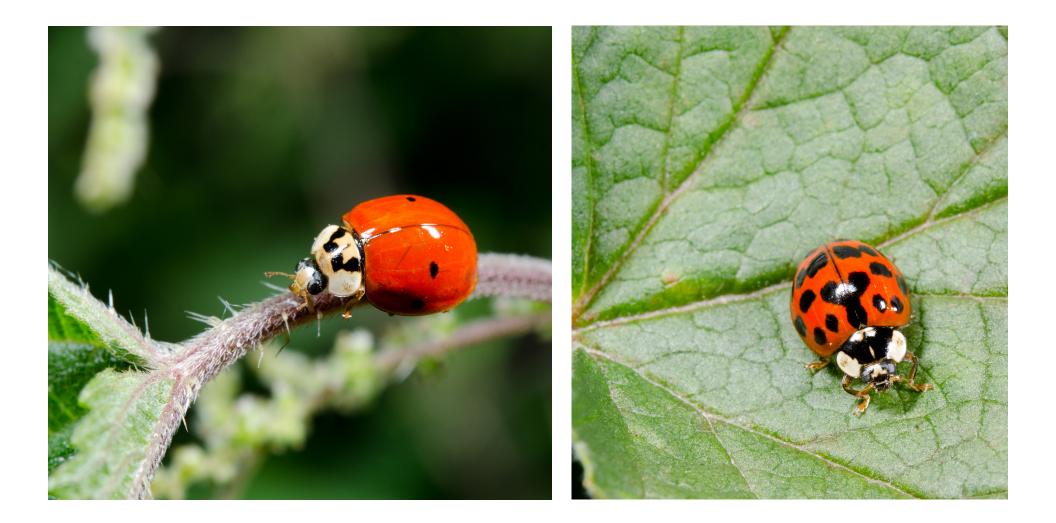

WHAT EXPLAINS SIMILARITIES AND DIFFERENCES BETWEEN ORGANISMS? Alike and Different Smithsonian Science for the Classroom™ © Smithsonian Institution CREDIT: Left, Steve Lagreca/Shutterstock.com; Right, Johan Swanepoel/Shutterstock.com