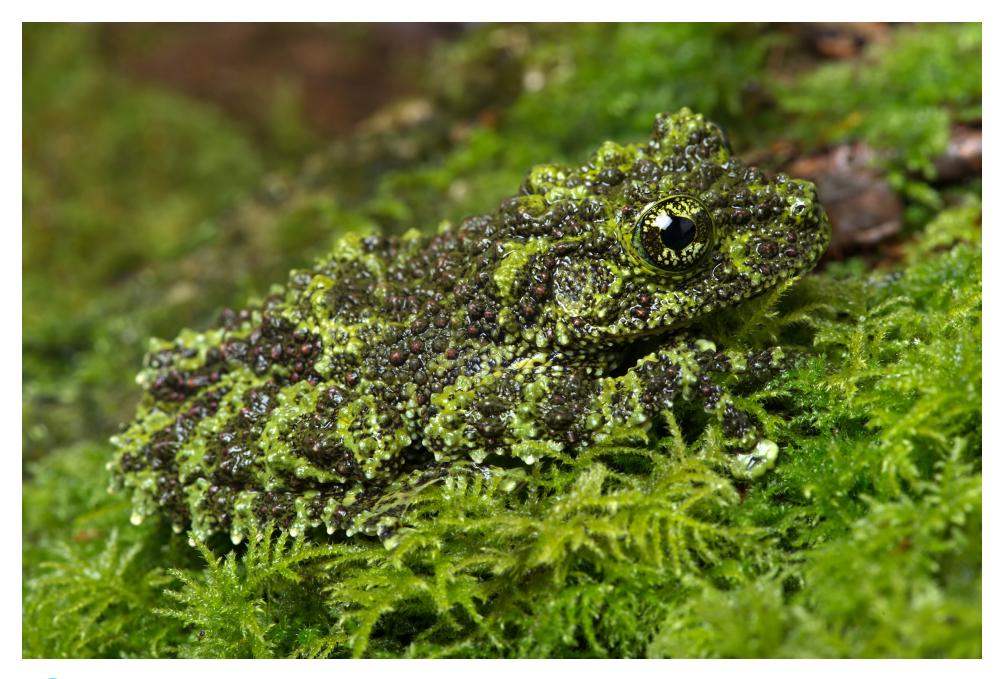

## Camouflage

WHAT EXPLAINS SIMILARITIES AND DIFFERENCES BETWEEN ORGANISMS? Camouflage Smithsonian Science for the Classroom™ © Smithsonian Institution CREDIT: Tropical studio/Shutterstock.com

WHAT EXPLAINS SIMILARITIES AND DIFFERENCES BETWEEN ORGANISMS? Camouflage Smithsonian Science for the Classroom<sup>TM</sup> © Smithsonian Institution CREDIT: davemhuntphotography/Shutterstock.com