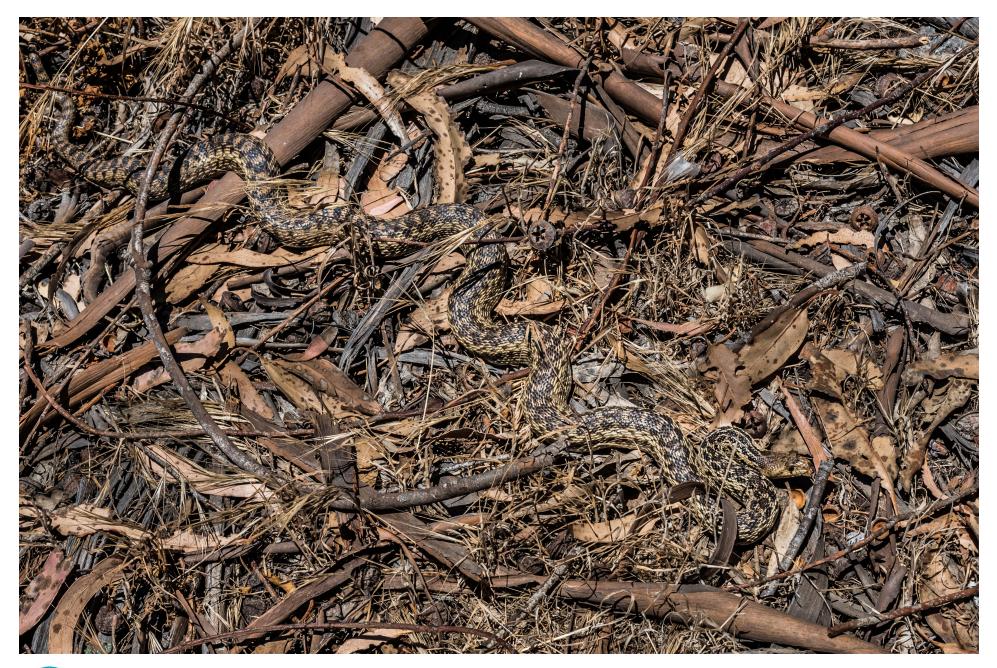

WHAT EXPLAINS SIMILARITIES AND DIFFERENCES BETWEEN ORGANISMS? Camouflage Smithsonian Science for the Classroom™ © Smithsonian Institution CREDIT: Dario Sabljak/Shutterstock.com

WHAT EXPLAINS SIMILARITIES AND DIFFERENCES BETWEEN ORGANISMS? Camouflage Smithsonian Science for the Classroom<sup>™</sup> © Smithsonian Institution CREDIT: David Litman/Shutterstock.com