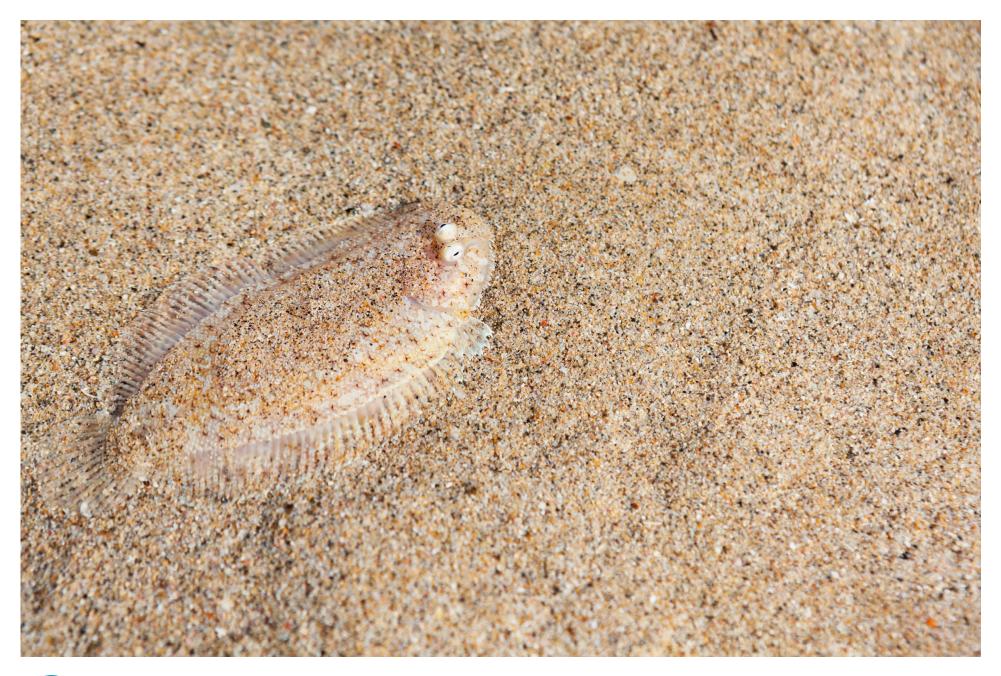

## Camouflage

WHAT EXPLAINS SIMILARITIES AND DIFFERENCES BETWEEN ORGANISMS? Camouflage Smithsonian Science for the Classroom™ © Smithsonian Institution CREDIT: Tropical studio/Shutterstock.com

WHAT EXPLAINS SIMILARITIES AND DIFFERENCES BETWEEN ORGANISMS? Camouflage Smithsonian Science for the Classroom<sup>TM</sup> © Smithsonian Institution CREDIT: davemhuntphotography/Shutterstock.com