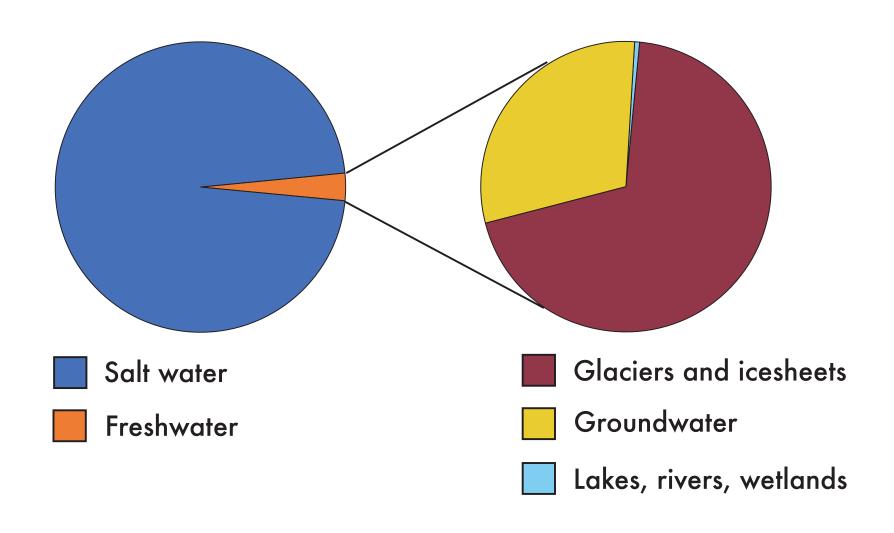

clip                    | \$2.00  |                          |
| Rubber band, large            | \$2.00  | No more than 6 per group |
| Rubber band, small            | \$2.00  | No more than 6 per group |
| Scissors (to use)             | \$2.00  |                          |
| Straw                         | \$10.00 | No more than 4 per group |
| String (per cm)               | \$1.00  |                          |
| Syringe                       | \$12.50 | No more than 1 per group |
| Tape (per cm)                 | \$1.00  |                          |
| Tray                          | \$0.00  | No more than 1 per group |
| Tube                          | \$10.00 | No more than 8 per group |
| Valve                         | \$12.50 | No more than 1 per group |



## **Water on Earth**